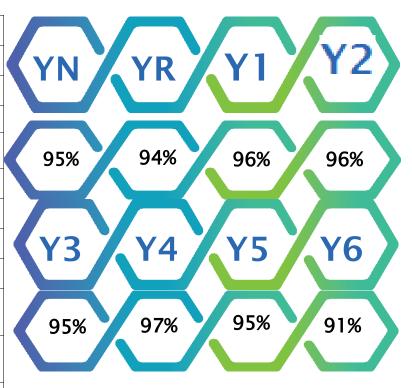

## **Attendance**

The attendance above is the attendance for each year group for the previous week

There is a class reward prize for the class with the highest attendance throughout the term.

| Times Tables Rock<br>Star of the Week | Spelling Shed<br>Star of the Week |
|---------------------------------------|-----------------------------------|
| Millie-Mae Mullings                   | Megan Lakhanpal                   |
| Top Times Tables Class                | Top Spellings Class               |
| Year 5                                | Year 2                            |