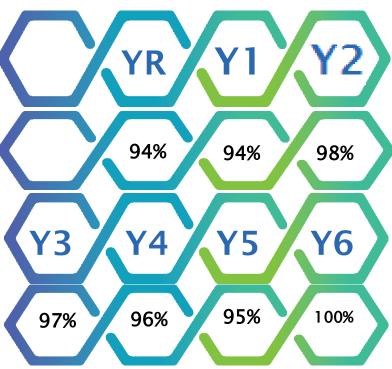

## **Attendance**

The attendance above is the attendance for each year group for the previous week.

We reward all children with 100% attendance during the term with a prize.

There is also a class reward prize for the class with the highest attendance throughout the term.